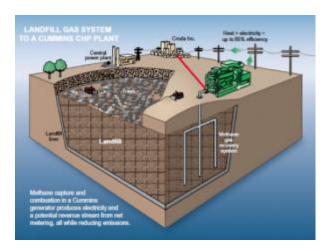

# Project 3: Cummins Power Generation providing innovative combination of green technologies by Alexandre Daher

Cummins Power Generation designs, builds and maintains on-site power generation systems that can use a variety of alternative fuels. These specially designed low-Btu gas generator sets can run on either natural gas or a variety of other gases. One example is methane that is created in landfills.

We are proud to announce that Cummins Power Generation is a major participant in a \$6 million project with Croda Inc., in New Castle, Delaware. The project, which represents an unusual combination of green technologies that can serve as a model globally, uses methane gas from the nearby Cherry Island landfill as fuel for a combined heat and power (CHP) system at the Croda manufacturing facility in New Castle, Delaware.

How will the landfill CHP system work? Renewable landfill gas, approximately 50 percent methane, is captured by a gas collection system at the Delaware Solid Waste Authority's Cherry Island landfill.

Globally, landfills are the third largest manmade emission source, accounting for about 13% of methane emissions, or the equivalent of over 800 million tons of carbon dioxide annually. Reducing this source of emissions provides a significant environmental benefit.

Cummins Power Generation, in partnership with Casella Waste Systems, is installing equipment and a low-pressure gas pipeline to condition and transport the landfill gas to multiple end-use customers. The Croda Atlas Point facility is the first of these industrial users, located just over four miles away. At the plant, Cummins Power Generation has designed and is providing a complete CHP system, which includes two C1100N6C (1100 kWe) Cummins gas generator sets that use the landfill gas as fuel to produce heat as well as electricity.