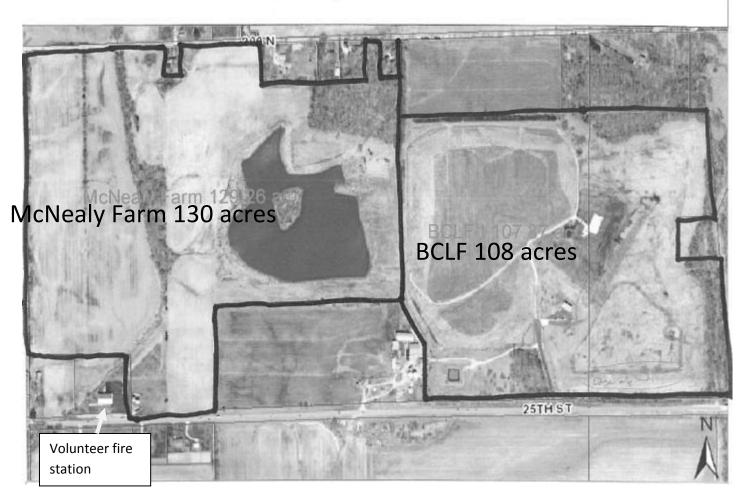

Landfill 1 (Petersville Landfill)

BCLF I & McNealy Farm 11110 E 25th Street

### Landfill 1 Quick Facts:

- 1) Landfill is a closed, dry landfill which means no fluids were allowed to be dumped when it was open. The landfill had a total of 1.89 million tons of waste at closure.
- 2) Currently, the landfill flares off the gas using solar and battery powered devices.
- 3) About 15 to 20 years of useful gas, potentially producing up to 60 cfm of 50% methane gas using existing wells along the west side of the site.
- 4) Water intrusion and rain water that seeps into the landfill is routed to a collection basin to mitigate leachate from seeping into the ground
- 5) McNealy farm adjacent to the site is owned by BCSWMD and the land area is available to use in any way
  - a. BCSMWD would like to see this land as part of the utilization!