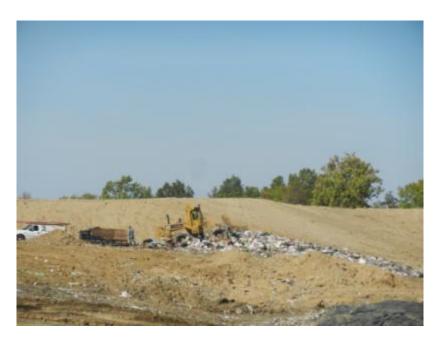

Observation Tower at Jonesville Landfill: The deck is used for educational tours for school children.

Landfill pile being crushed and shifted. Landfill is almost at maximum height prior to cap off

Gas flare solar powered device at Landfill 1