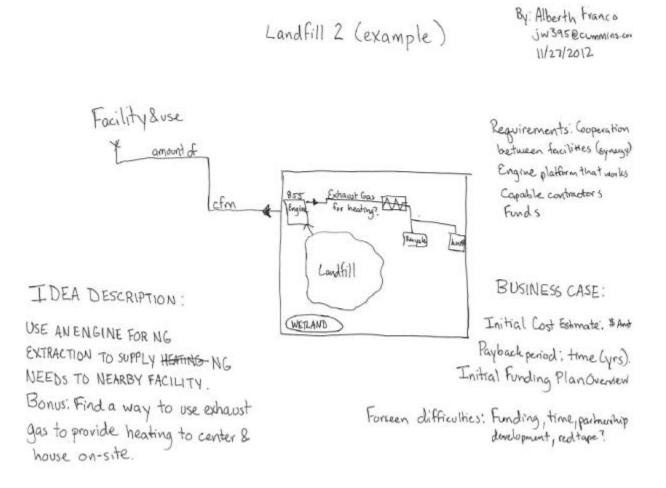

The format can be a simple sketch on paper to a detailed presentation. An example of a simple sketch is shown in the Case Studies section. Please contact Alberth Franco at <u>Alberth.franco@cummins.com</u> if you have any questions.

#### **Submission Example**

This submission was done by the author of the paper as an example to the level of detail the 6S team would like to have. It is not necessary to include all the information or to follow this specific format; instead, this example should serve as a guide to what would assist the team in coming up with the best design concepts. Ideally, a combination of these types of submissions will be combined to develop an even more robust concept. Please remember to include your name and email on the submission, in case the 6S team needs to contact you for more details on your submission.