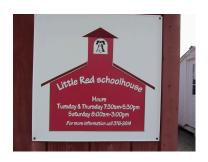

### Little Red Schoolhouse and Little Red Schoolhouse Too Bartholomew County Solid Waste Management District has two facilities with opportunities for educator reuse whether for formal

or non-formal educators.

#### Little Red Schoolhouse

LRSH is open Monday through Friday 7:30 am to 4:30 pm at the Columbus/Bartholomew County Recycling Center, 720 South Mapleton Street. We have a wide variety of materials including containers, art/craft supplies, books, and paper supplies. Also, we can collect items from our Recycling Center that may be used for projects.

### Little Red Schoolhouse Too

LRSH Too is open quarterly on select Saturdays per year or by appointment, located at the Bartholomew County Landfill, 811 East 450 South. We have this larger space available for reusable items such as furniture, art/craft supplies, games, etc. Open dates for 2025- February 8th, May 17th, August 9th, and November 15th.